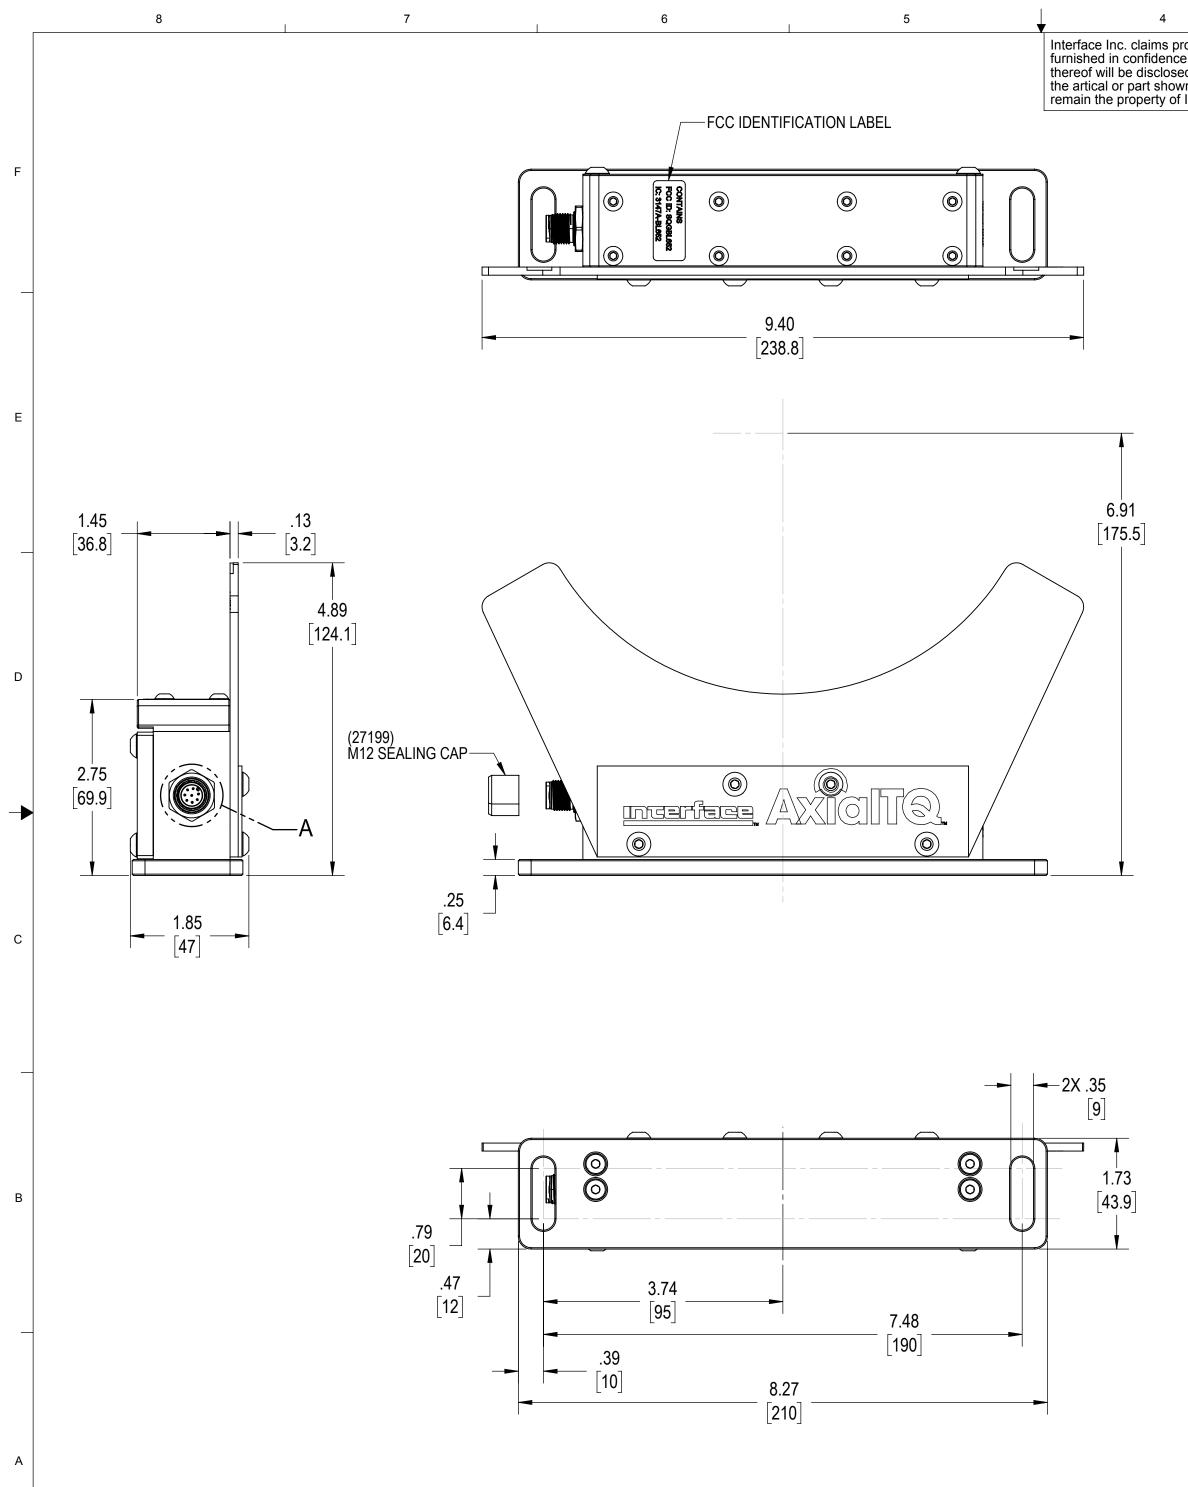

2. DIMENSIONAL TOLERANCE: ±0.01 [0.3]

1. ALL DIMENSIONS ARE IN INCHES AND [mm] UNLESS OTHERWISE SPECIFIED.

| 3                                                                                                                                                                                                                                                                                                                                                                         | 2                                          |                                                                                                       | 1             |                     |
|---------------------------------------------------------------------------------------------------------------------------------------------------------------------------------------------------------------------------------------------------------------------------------------------------------------------------------------------------------------------------|--------------------------------------------|-------------------------------------------------------------------------------------------------------|---------------|---------------------|
| roprietary rights in the information disclosed hereon. This drawing is<br>e on the express understanding that neither it nor any reproduction<br>ed to others or used for the purpose of manufacture or procurement of<br>yn hereon without written permission of Interface Inc. The drawing shall<br>Interface Inc. and shall be returned upon request by Interface Inc. | REVISIONS 82590                            |                                                                                                       |               |                     |
| Interface Inc. and shall be returned upon request by Interface Inc.                                                                                                                                                                                                                                                                                                       | REV                                        | DESCRIPTION<br>INITIAL RELEASE                                                                        | DATE 2/7/2019 | APPROVED<br>JAKE S. |
|                                                                                                                                                                                                                                                                                                                                                                           |                                            |                                                                                                       |               |                     |
|                                                                                                                                                                                                                                                                                                                                                                           |                                            |                                                                                                       |               | 1.25<br>[31.8]      |
| ID LABEL:<br>MODEL<br>SERIAL NUMBER                                                                                                                                                                                                                                                                                                                                       | 6.25<br>[158.8]                            |                                                                                                       |               | 1.01<br>[25.6]      |
|                                                                                                                                                                                                                                                                                                                                                                           | CONI   PIN   1   2   3   4   5   6   7   8 | NECTOR PINOUT<br>FUNCTION<br>TXD_B<br>TXD_A<br>RXD_B<br>RXD_A<br>N/C<br>N/C<br>24VDC_PWR<br>24VDC_GND |               |                     |
| DETAIL A<br>SCALE 2 : 1<br>CREATOR<br>DESIGNED:<br>JAKE S.<br>DETAILED:<br>JAS<br>CAM DATA:                                                                                                                                                                                                                                                                               |                                            | SIZE: DWG. NO:                                                                                        | , MODEL       |                     |